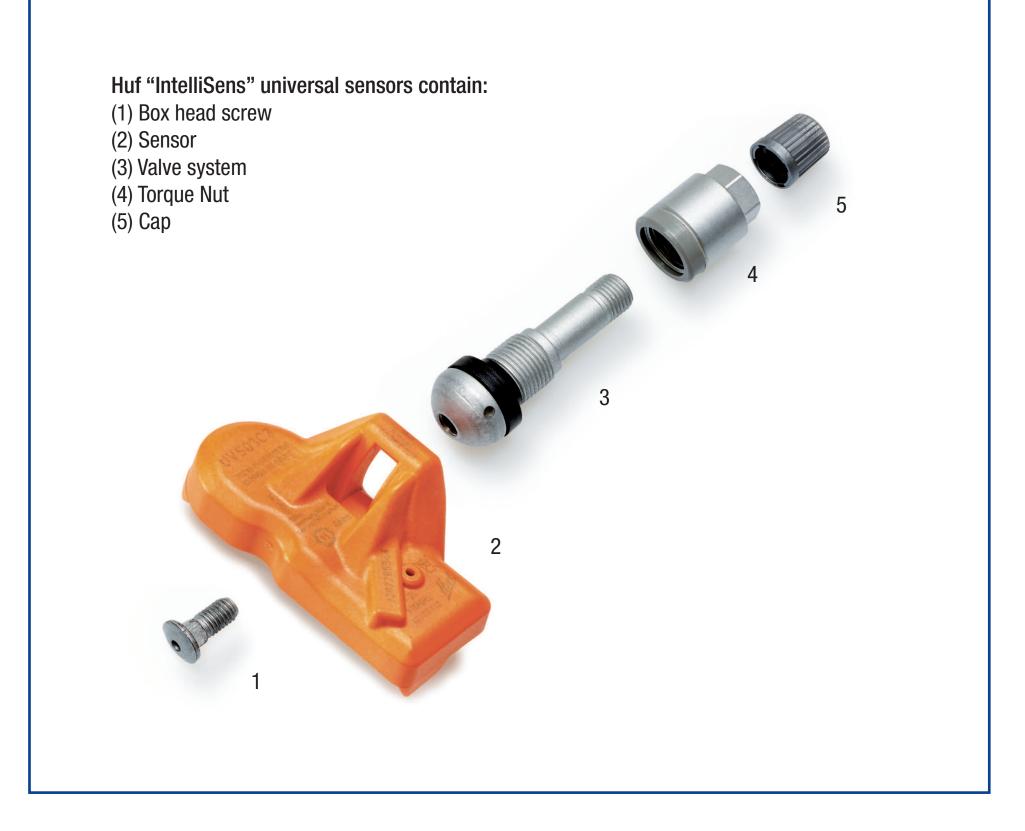

## Huf Group

Your Preferred Partner for Tire Pressure Monitoring Systems

## Huf "IntelliSens" Universal Sensor Tips and Techniques for the Installation of Huf Tire Pressure Sensors





## www.intellisens.com



| for the configuration of the Huf "Intel                              | liSens" universal sensor:                        |                              |                                                                                  |
|----------------------------------------------------------------------|--------------------------------------------------|------------------------------|----------------------------------------------------------------------------------|
| 5. Torque wrench<br>– Torque of 35 in-Ibs (4 Nm)<br>with 11mm socket | Citie and                                        |                              | <ul> <li>The only co<br/>on the mar</li> <li>Compatible<br/>TPMS diag</li> </ul> |
|